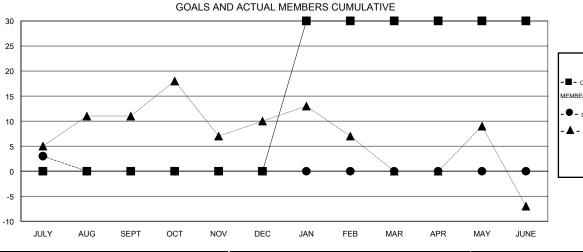

|                       |                    | Members              |                   |                     |  |  |  |
|-----------------------|--------------------|----------------------|-------------------|---------------------|--|--|--|
| RESULTS FOR 2014-2015 |                    |                      |                   |                     |  |  |  |
| QUARTER               | NEW MEMBER<br>GOAL | ACTUAL TOTAL MEMBERS | ACTUAL<br>DROPPED | ACTUAL NET<br>GAIN/ |  |  |  |
|                       |                    | ADDED                | MEMBERS           | LOSS                |  |  |  |
| JULY/AUG/SEPT         | 0                  | 24                   | 24                | 0                   |  |  |  |
| OCT/NOV/DEC           | 0                  | 0                    | 0                 | 0                   |  |  |  |
| JAN/FEB/MAR           | 30                 | 0                    | 0                 | 0                   |  |  |  |
| APR/MAY/JUNE          | 0                  | 0                    | 0                 | 0                   |  |  |  |

## GOALS AND ACTUAL NEW CLUBS CUMULATIVE

| - 🔳 - | CURRENT YEAR GOALS FOR NEW  |
|-------|-----------------------------|
| MEMB  | ERS                         |
| - • - | CURRENT YEAR ACTUAL MEMBERS |

- A - LAST YEAR ACTUAL MEMBERS